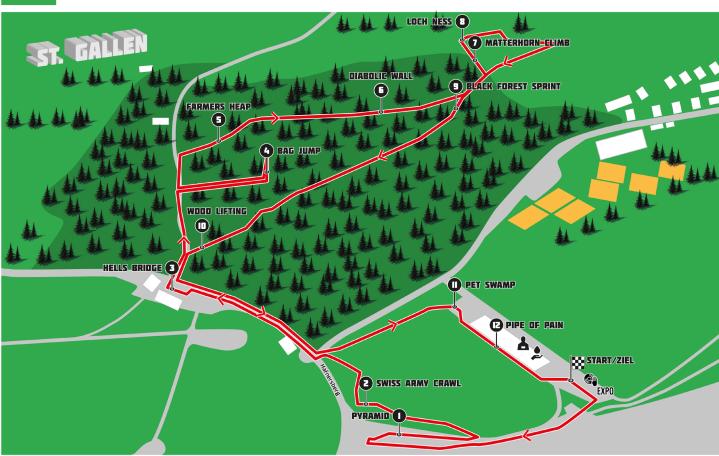

# **Singles**

The route contains 2 laps, 3.5km each with 12 obstacles per lap. There is a block start, to increase the quality with bigger numbers of participants. One block contains about 100 athletes and there is free choice of the blocks. We ask you to chose a block according to your current fitness level. The ranking is made due to the net time.

# Map

**Team:** 3 x 3.5 km